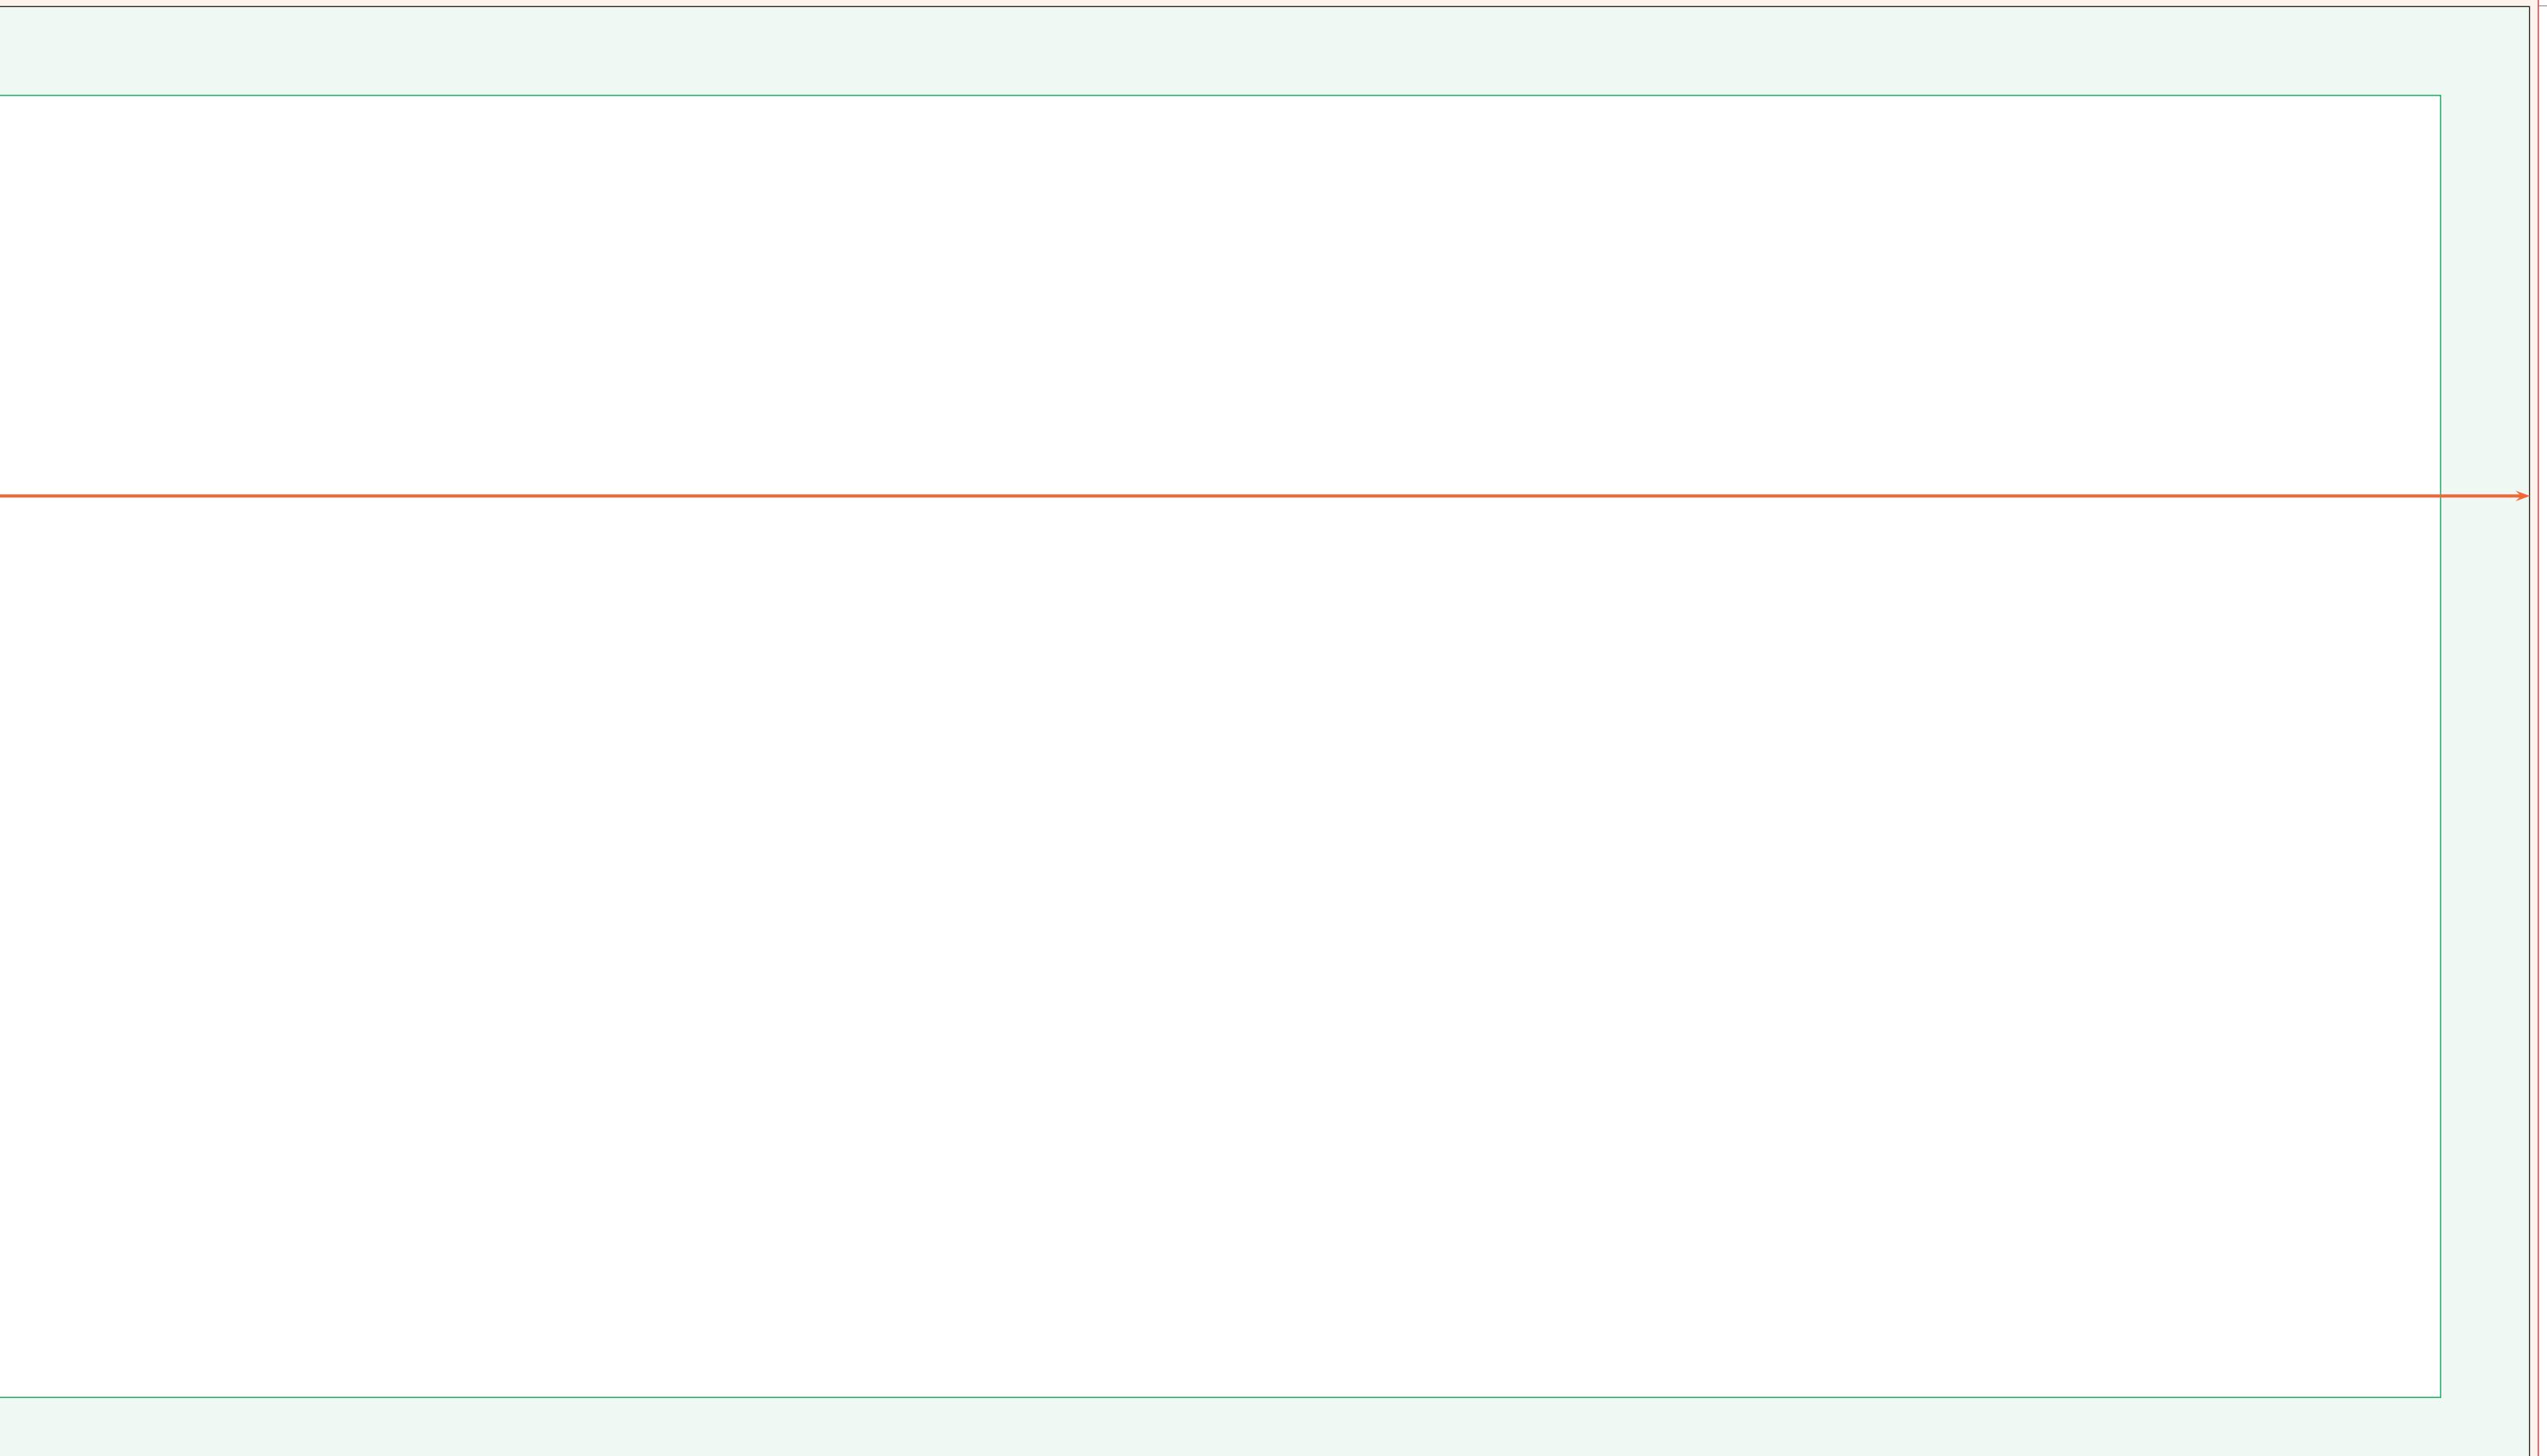

|   | <b>FENCE TOP</b><br>All measurements in mm |     |                                                                                                                                                                                                                                                                                                                                                                                                                                  |
|---|--------------------------------------------|-----|----------------------------------------------------------------------------------------------------------------------------------------------------------------------------------------------------------------------------------------------------------------------------------------------------------------------------------------------------------------------------------------------------------------------------------|
|   |                                            |     | 3420                                                                                                                                                                                                                                                                                                                                                                                                                             |
|   | 30                                         |     |                                                                                                                                                                                                                                                                                                                                                                                                                                  |
| 3 |                                            | 500 | <ul> <li>POSTER SIZE</li> <li>BLEED - Allow 3mm so artwork will run to the edge when the poster is trimmed to size.</li> <li>SAFE ZONE - Please avoid putting any important information in this area as this will be used for mounting the poster.</li> <li>ARTWORK QUALITY</li> <li>Please supply artwork in CMYK colour format including bleed and cropmarks. The recommended resolution for this product is 200dpi</li> </ul> |
|   |                                            |     |                                                                                                                                                                                                                                                                                                                                                                                                                                  |